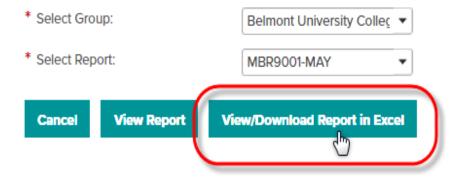

4. Check the "Report Description" and Select the report of your choice from the drop down menu and select "View/Download Report in Excel"

| Reports                                  |                           |                       |              |
|------------------------------------------|---------------------------|-----------------------|--------------|
| * Select Group:                          | Belmont University Collec | •                     |              |
| * Select Report:                         |                           | •                     |              |
| Cancel View Report View                  | v/Download Report in Exc  | el                    |              |
| Report Description                       |                           | Chapter               | State        |
| insport Disseription                     |                           | Report Codes          | Report Codes |
| Chapter Roster Active Members            |                           | MBR9005               | MBR9003      |
| Dues Reimbursement (Payments fro         | MBR9001-MAY               | MBR9003-MAY           |              |
| Dues Reimbursement (Payments fro         | MBR9001-SEP               | MBR9003-SEP           |              |
| Dues Reimbursement (Payments fo          | MBR9001-OCT               | MBR9003-OCT           |              |
| Dues Reimbursement (Payments fo          | MBR9001-NOV               | MBR9003-NO\           |              |
| Dues Reimbursement (Payments fo          | MBR9001-DEC               | MBR9003-DEC           |              |
| New Members (April to present)           |                           | MBR9011               | MBR9016      |
| Non Renewed/Expired Members (Cu          | MBR9012                   | MBR9017               |              |
| Monthly Transaction Totals               | MBR9013                   | MBR9018               |              |
| Monthly Dues Revenue Totals              | MBR9014                   | MBR9019               |              |
| Annual Dues Revenue Totals               |                           | MBR9025               | MBR9020      |
| *To generate state reports, first copy t | he entire "MS:" number (v | with leading us) roun | d in the     |