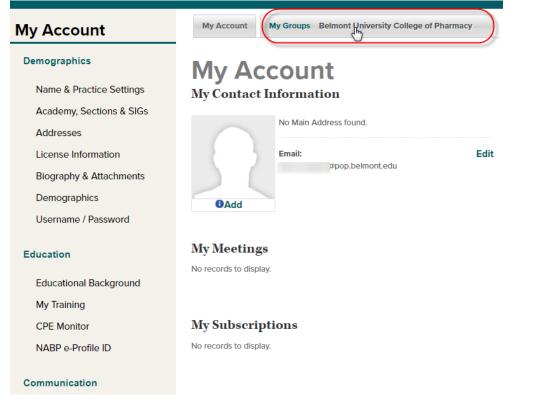

## **Chapter Administrator Login Instructions**

1. Login to your Chapter Administrator Account on Pharmacist.com, and click the "My Account" option

2. When redirected to your Chapter Administrator profile select "My Groups" next to your chapter's name